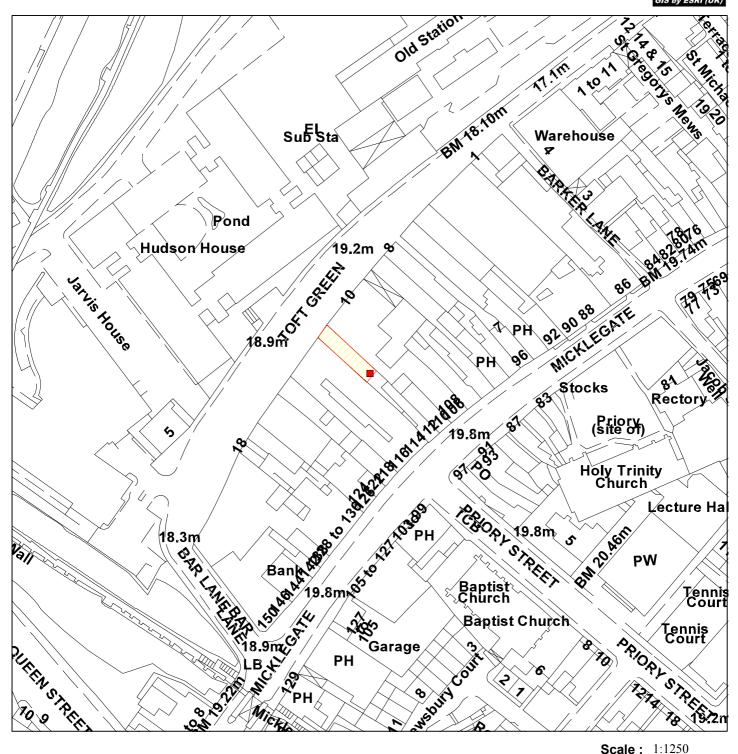

## Toft Green, rear of 112 Micklegate, York

06/02687/FUL

**Scale:** 1:1250

Reproduced from the Ordnance Survey map with the permission of the Controller of Her Majesty's Stationery Office © Crown Copyright 2000.